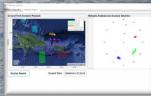

### IFT's Pattern of Life Integrated Classification Engine (PoLICE) for RF Situational Awareness

Intelligent Fusion Technology, Inc. has developed the PoLICE system to monitor the frequency bands of interest and perform a pattern analysis on intercepted RF signals. PoLICE can extract key metadata features from raw I/Q samples and perform pattern analysis on metadata records using state-of-the-art ML/AI algorithms. Thereby, establishing a pattern-of-life for "normal behavior/scenario" and detecting RF anomalies caused by a change in underlying scenario/activity.

#### IFT's Pattern of Life Integrated Classification Engine (PoLICE) for **RF Situational Awareness** Friendly Tx Frank Code PoLICE Metadata Pol Engine IFT RF I/Q Signal IFT RF Modulation Simulator Classifier Classifier Database Updates on Detected RF Anomalie