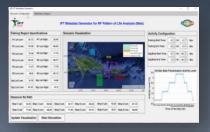

### IFT's Pattern of Life Integrated Classification Engine (PoLICE) for RF Situational Awareness

Intelligent Fusion Technology, Inc. has developed the PoLICE system to monitor the frequency bands of interest and perform a pattern analysis on intercepted RF signals. PoLICE can extract key metadata features from raw I/Q samples and perform pattern analysis on metadata records using state-of-the-art ML/AI algorithms. Thereby, establishing a pattern-of-life for "normal behavior/scenario" and detecting RF anomalies caused by a change in underlying scenario/activity.

IFT RF Metadata Generator

**IFT Metadata** 

Analyzer