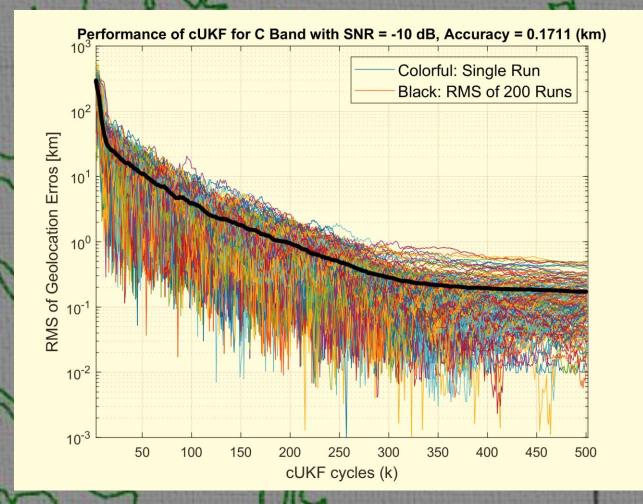

## Enhanced Reference Emitter Assisted Passive Single Satellite Geolocation (SGG) of EMI Sources

**MAIN ACHIEVEMENT:** 

IFT's SSG solution includes a single satellite running Doppler based constrained unscented Kalman filter (cUKF) and several portable ground-based reference emitters. Blind Doppler estimation and online ionosphere compensation are enabled to obtain the meter-level passive geolocation of Electromagnetic interference (EMI) sources on the ground.

**3D Geolocation Accuracy: 18 meters** 

cUKF Results