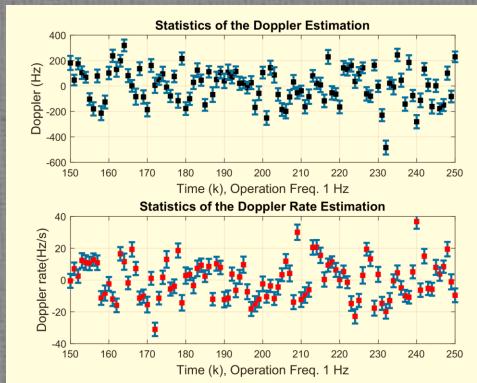

## Enhanced Reference Emitter Assisted Passive Single Satellite Geolocation (SGG) of EMI Sources

**MAIN ACHIEVEMENT:** 

IFT's SSG solution includes a single satellite running Doppler based constrained unscented Kalman filter (cUKF) and several portable ground-based reference emitters. Blind Doppler estimation and online ionosphere compensation are enabled to obtain the meter-level passive geolocation of Electromagnetic interference (EMI) sources on the ground.